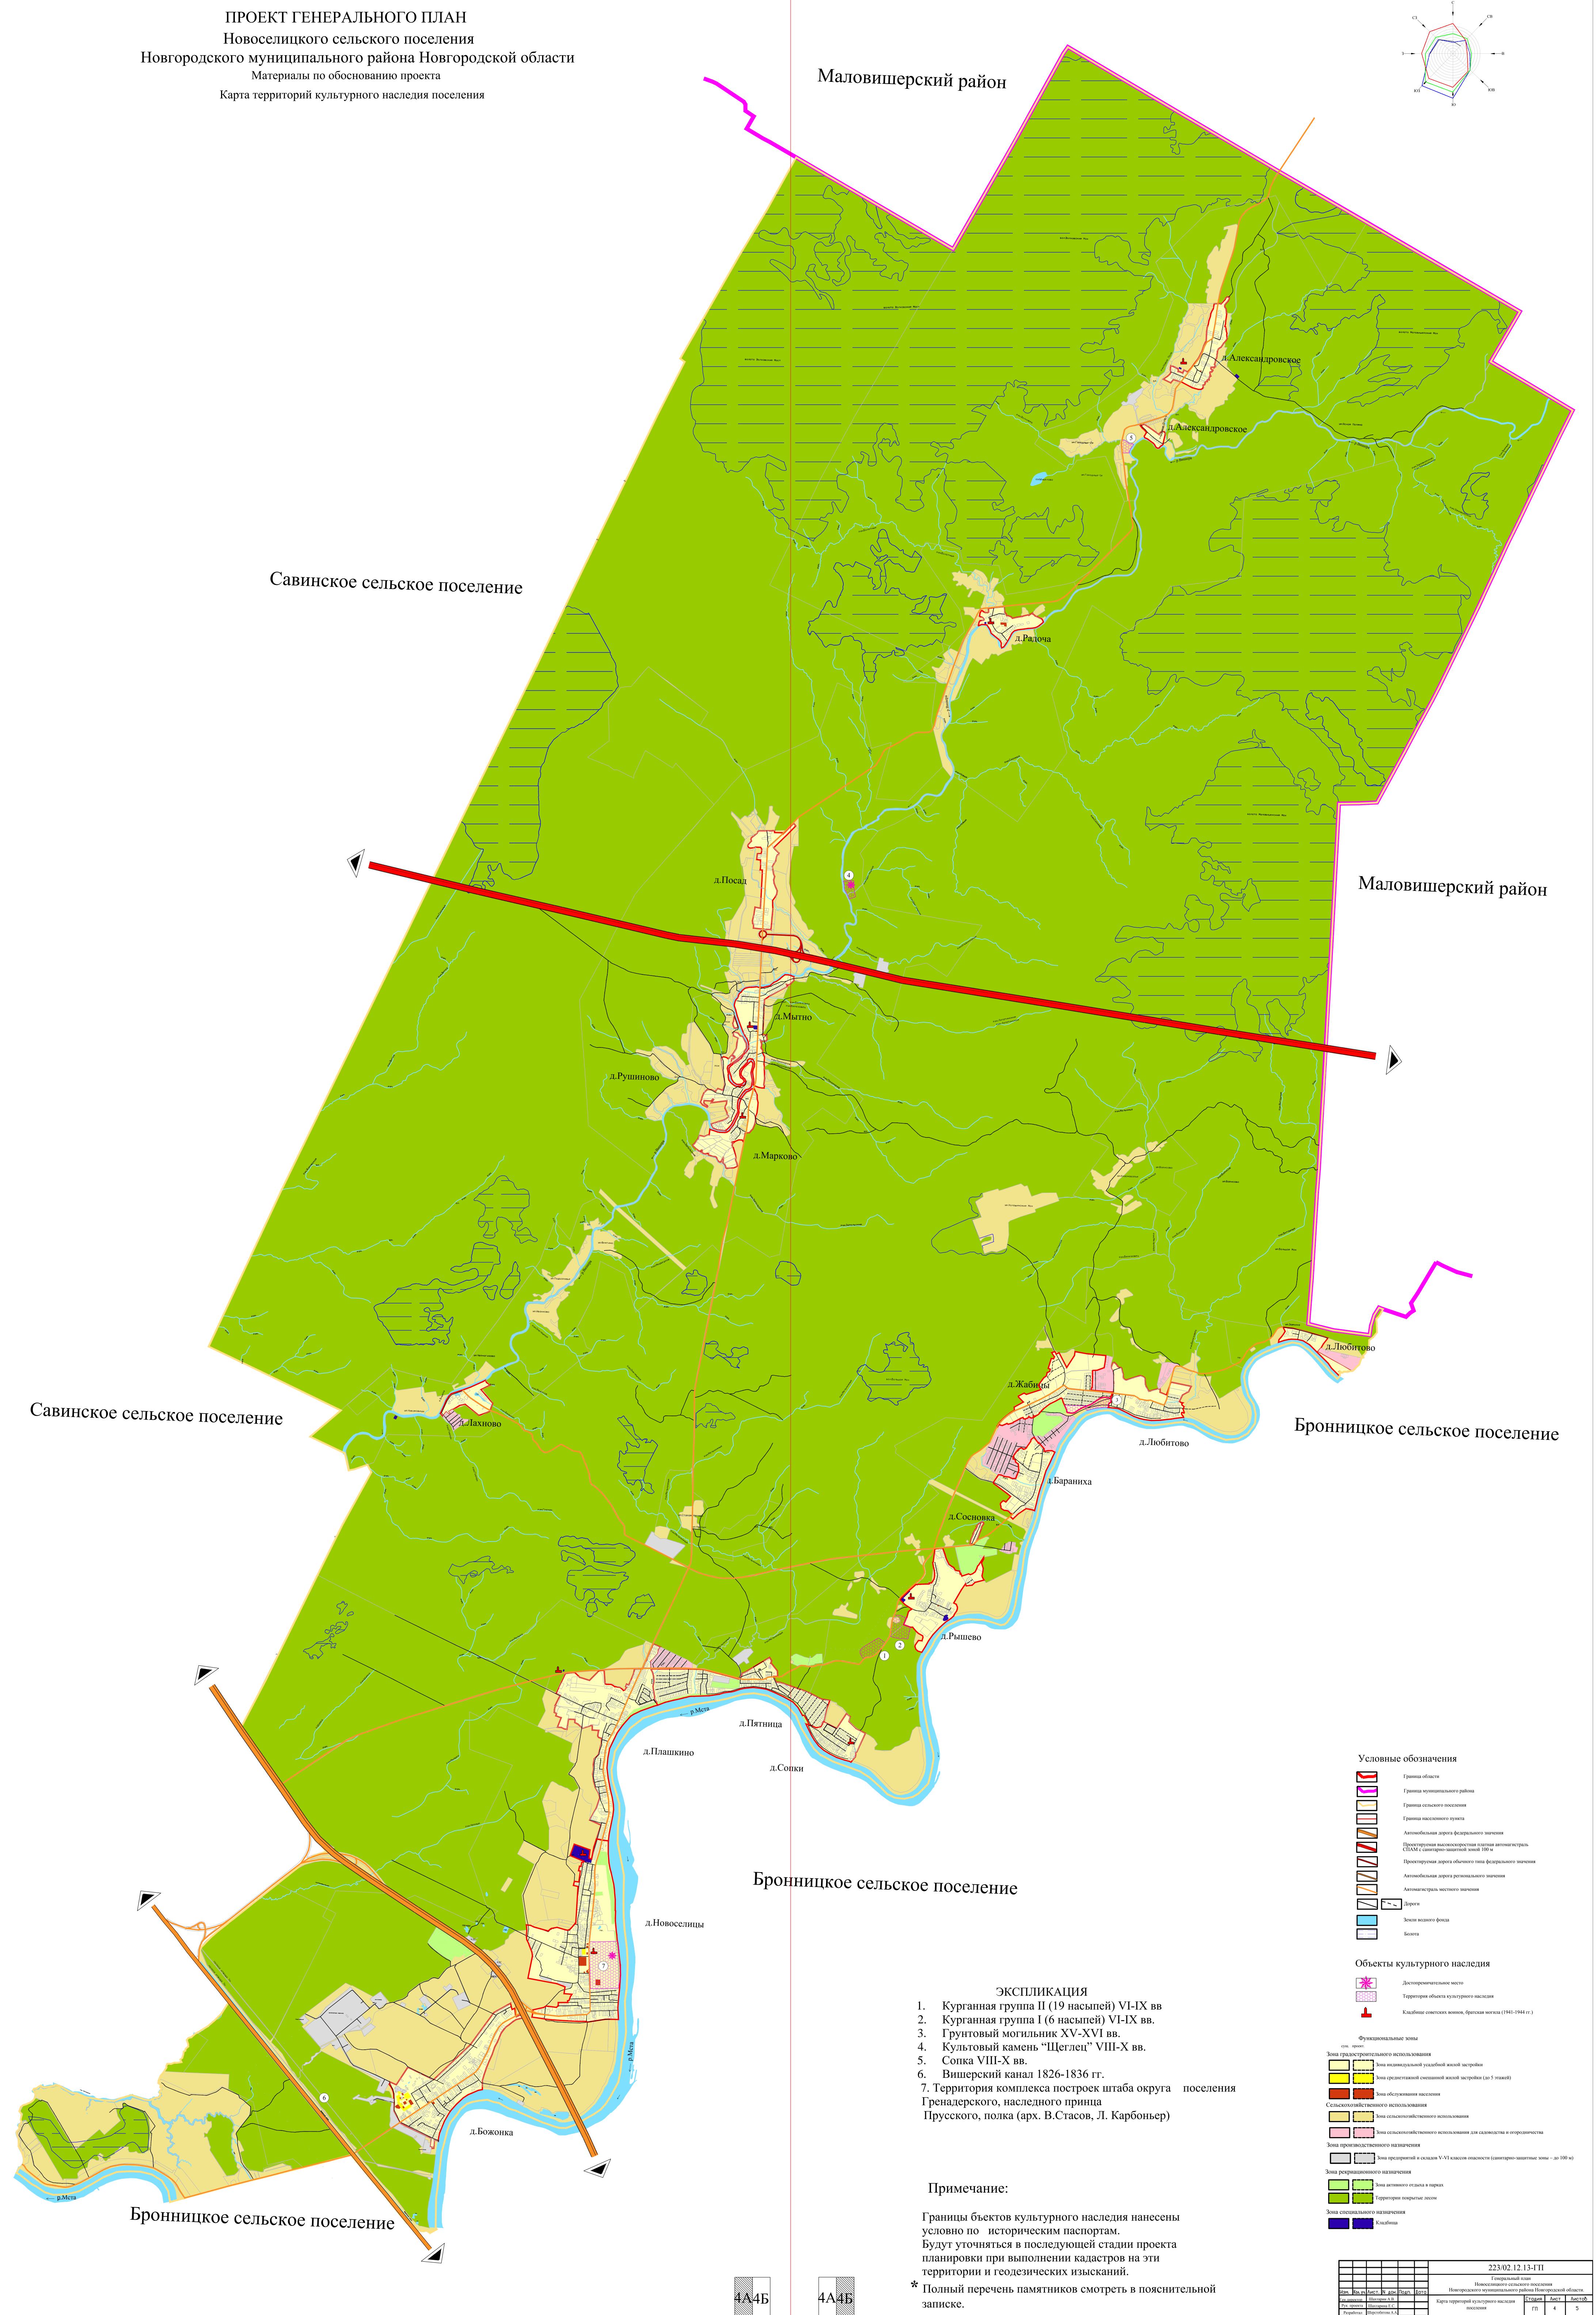

Новоселицкого сельского поселения Материалы по обоснованию проекта

|              |        |                   |      |       |      | 223/02.12.                                                                                                         | 223/02.12.13-ГП |      |        |
|--------------|--------|-------------------|------|-------|------|--------------------------------------------------------------------------------------------------------------------|-----------------|------|--------|
| Изм          | KOA VY | Лист              | NAOK | Подп. | lata | Генеральный план<br>Новоселицкого сельского поселения<br>Новгородского муниципального района Новгородской области. |                 |      |        |
| Ген.директор |        | Шахтарин А.В.     |      | подп  | дата | Карта территорий культурного наследия поселения                                                                    | Стадия          | Лист | Листов |
| Рук. проекта |        | Шахтарина Е.С.    |      |       |      |                                                                                                                    | ГП              | 4    | 5      |
| Разработал   |        | Шерстобитова А.А. |      |       |      | 111                                                                                                                | т               | 5    |        |
|              |        |                   |      |       |      | Масштаб 1:25000                                                                                                    | ООО "География" |      |        |